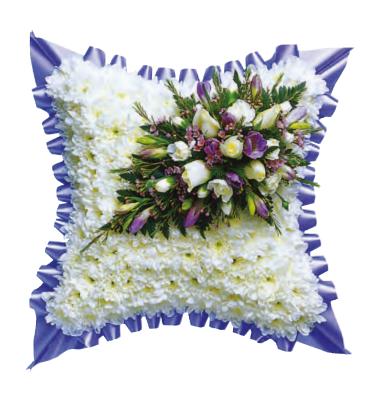

**Lilac & White Cushion** Order Code SW24 Other colours are available

**Horse Shoe** Order Code SW25 Other colours are available

Massed Horse Shoe Order Code SW26 Other colours are available

**Mam or Dad Tribute** Order Code SW27 Other colours and letters available