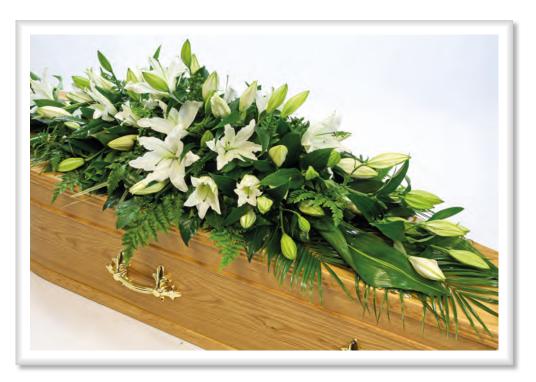

Coffin Spray A - Yellow Rose Order Code SW36

Coffin Spray B - White Lily Order Code SW37

**Coffin Spray C - Pink Rose** Order Code SW38

**Butterfly** Order Code SW39 Other colours are available

Pink & White Star Order Code SW40 Other colours are available