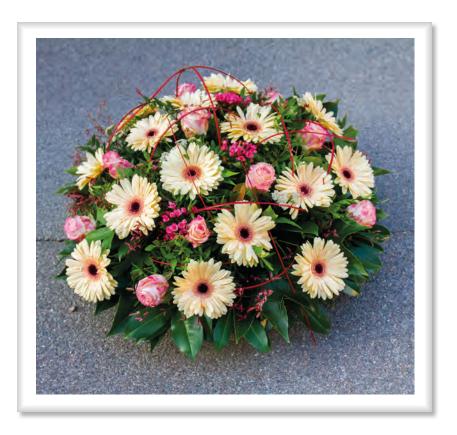

Classic White Lily Spray
Order Code SW5
Other colours are available

Rose and Gerbera Wreath Order Code SW6 Other colours are available

Massed Posy Pad Order Code SW7 Other colours are available

Pink and White Posy Pad Order Code SW8 Other colours are available