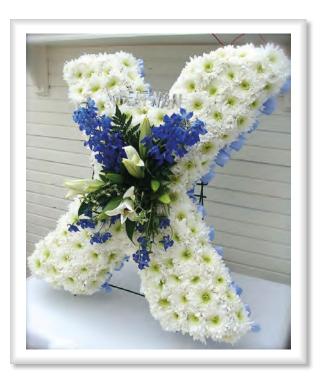

**Lilac & White Cushion** Order Code SW24 Other colours are available

**Horse Shoe** Order Code SW25 Other colours are available

Massed Horse Shoe Order Code SW26 Other colours are available

**Mam or Dad Tribute** Order Code SW27 Other colours and letters available